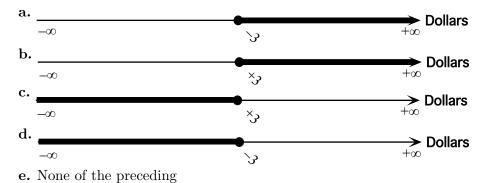

Qz 10-1. Find the graph of the solution subset of the single affine problem in **Dollars** 

$$+5x - 5 \le +8x + 4$$

## Your Work:

- i. Explain your reasoning in getting your result.
- ii. Circle which of the following choices corresponds to your result.

Qz 10-2. Find the graph of the solution subset of the single affine problem in **Dollars** 