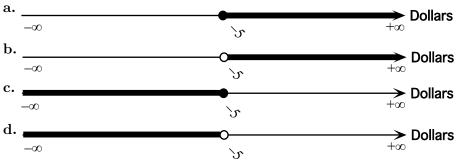

## Your Work:

- i. Explain your reasoning in getting your result.
- ii. Circle which of the following choices corresponds to your result.

Qz 10-2. Find the graph of the solution subset of the single affine problem in **Dollars** 

$$-6x + 30 \ge 0$$

## Your Work:

- i. Explain your reasoning in getting your result.
- ii. Circle which of the following choices corresponds to your result.

e. None of the preceding