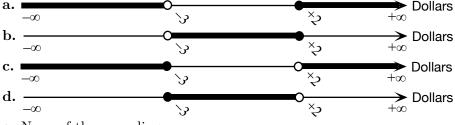

Copyright ©2009, 2011 by A. Schremmer under a GNU Free Documentation License. [Run: 11/03/2014 at 12:15 Seed: 6477. Order of Checkable Items: Random.]

The idea in this QUIZ is

Qz 12-1. Find the graph of the solution subset of the double affine problem in **Dollars** 

EITHER ONE OR BOTH 
$$\begin{cases} +3x+5>+1\\ +4x-2<-16 \end{cases}$$

| V        | XX7~~1. |
|----------|---------|
| A CHILL. | Work    |

i. Explain your reasoning in getting your result.

ii. Circle which of the following choices corresponds to your result.

e. None of the preceding